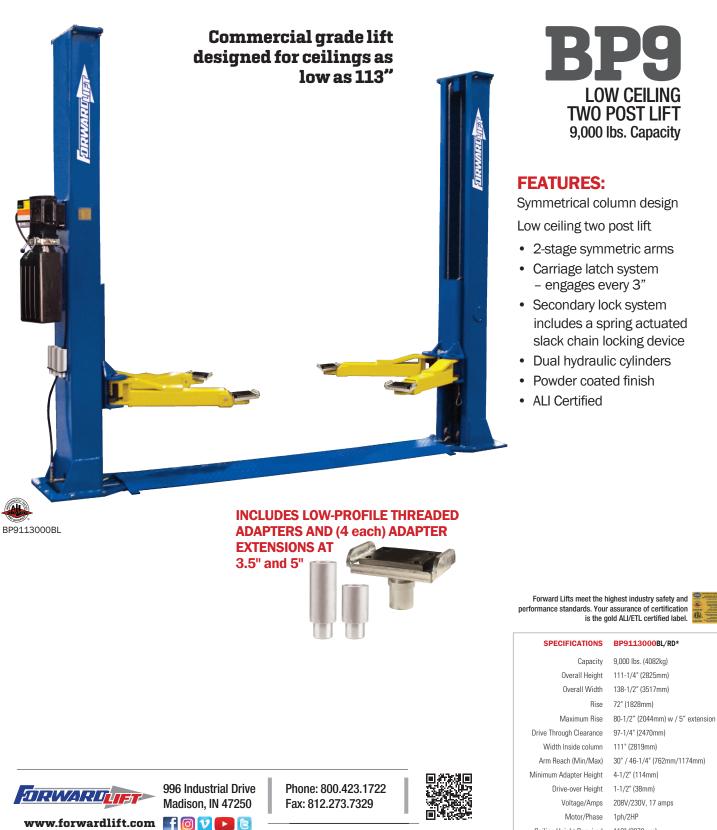

## **ENGINEERED TO PERFORM. BUILT TO LAST.**

Reliable lift systems for independent repair shops, car dealerships, bodyshops, home enthusiasts, and heavy-duty truck facilities.

Lit# Forward BP9 CUTSHEET.2019.03 ©2019 Vehicle Service Group<sup>™</sup> All rights reserved. Unless otherwise indicated, Forward Lift, Vehicle Service Group<sup>5M</sup>, Dover and all other trademarks are property of Dover Corporation and its affiliates. Printed in the U.S.A.

\*Lifts available in blue and red Specifications subject to change without notice or liability.

Ceiling Height Required 113" (2870mm)